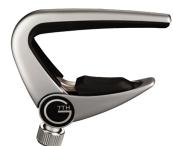

### Nashville

Capo body:

String pad & back pad:

Spring:

Finish:

Aluminium

Silicone Rubber

Spring steel

Painted or 18Ct Gold plate