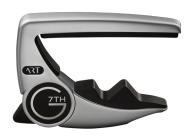

### Performance 3

Capo body:

String pad, back pad & guard:

**ART** components:

**Clutch components:** 

Finish:

Zinc Alloy die casting Silicone Rubber

Acetal Engineering Plastic Sintered Steel and Spring steel

Satin chrome plate, 18Ct Gold

plate or Black e-paint