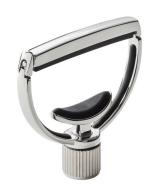

## Heritage

Capo body:

String pad, saddle & side guards:

Some internal components:

Finish:

**Capo Pouch:** 

Stainless Steel Silicone Rubber

Acetal Engineering Plastic Polished or 18Ct Gold plate

Leather