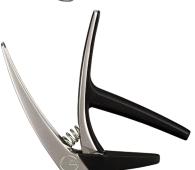

## Newport

Capo body:

String pad, back pad & guard:

Screw tip slide:

Finish:

Zinc Alloy die casting Silicone Rubber Acetal Engineering Plastic

plate or Black e-paint

Satin chrome plate, 18Ct Gold